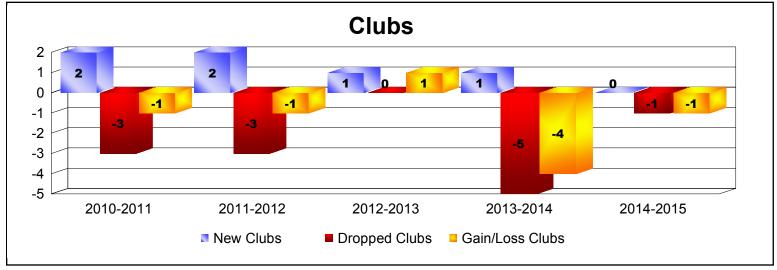

District 2 S2

As of June 2015 Cumulative

| Year      | New<br>Clubs | Dropped<br>Clubs | Gain/<br>Loss<br>Clubs | New<br>Members | Charter<br>Members | Reinstate<br>Members | Transfer<br>Members | Total<br>Member<br>Added | Total<br>Members<br>Dropped | Gain/<br>Loss<br>Members |
|-----------|--------------|------------------|------------------------|----------------|--------------------|----------------------|---------------------|--------------------------|-----------------------------|--------------------------|
| 2010-2011 | 2            | -3               | -1                     | 253            | 55                 | 13                   | 15                  | 336                      | -409                        | -73                      |
| 2011-2012 | 2            | -3               | -1                     | 220            | 51                 | 4                    | 10                  | 285                      | -349                        | -64                      |
| 2012-2013 | 1            | 0                | 1                      | 247            | 24                 | 11                   | 14                  | 296                      | -324                        | -28                      |
| 2013-2014 | 1            | -5               | -4                     | 225            | 33                 | 12                   | 30                  | 300                      | -310                        | -10                      |
| 2014-2015 | 0            | -1               | -1                     | 283            | 8                  | 11                   | 8                   | 310                      | -321                        | -11                      |
| Average   | 1            | -2               | -1                     | 246            | 34                 | 10                   | 15                  | 305                      | -343                        | -37                      |