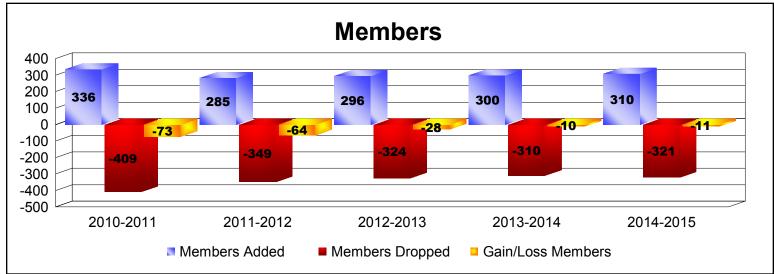

District 2 S2

As of June 2015 Cumulative

| Year      | New<br>Clubs | Dropped<br>Clubs | Gain/<br>Loss<br>Clubs | New<br>Members | Charter<br>Members | Reinstate<br>Members | Transfer<br>Members | Total<br>Member<br>Added | Total<br>Members<br>Dropped | Gain/<br>Loss<br>Members |
|-----------|--------------|------------------|------------------------|----------------|--------------------|----------------------|---------------------|--------------------------|-----------------------------|--------------------------|
| 2010-2011 | 2            | -3               | -1                     | 253            | 55                 | 13                   | 15                  | 336                      | -409                        | -73                      |
| 2011-2012 | 2            | -3               | -1                     | 220            | 51                 | 4                    | 10                  | 285                      | -349                        | -64                      |
| 2012-2013 | 1            | 0                | 1                      | 247            | 24                 | 11                   | 14                  | 296                      | -324                        | -28                      |
| 2013-2014 | 1            | -5               | -4                     | 225            | 33                 | 12                   | 30                  | 300                      | -310                        | -10                      |
| 2014-2015 | 0            | -1               | -1                     | 283            | 8                  | 11                   | 8                   | 310                      | -321                        | -11                      |
| Average   | 1            | -2               | -1                     | 246            | 34                 | 10                   | 15                  | 305                      | -343                        | -37                      |